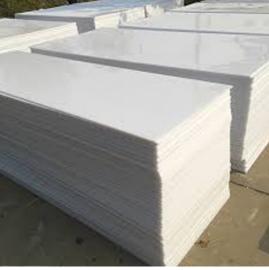

| WEIGHT              | PLATE CODE | MAX SIZE    | THICKNESS | SHAPE       |
|---------------------|------------|-------------|-----------|-------------|
| 5 kg/m <sup>2</sup> | UHMWPE5    | 1,2m x 1,6m | 5mm       | Flat Sheets |